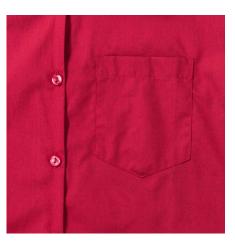

#### Specification

RUSSELL women's short sleeve shirt PURE COTTON POPLIN.Elegant and very durable shirt with the comfort of pure cotton.Classical collar without buttons, one button on cuff, pocket on the right.100% Poplim cotton, 120/125 g / m2.Laundry at 40 degrees.EASY CARE - dries quickly, easy to iron classic red M