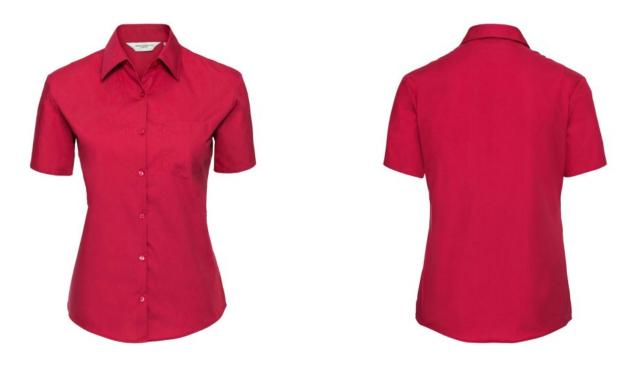

# **RUSSELL WOMEN'S SHORT SLEEVE SHIRT PURE COTTON POPLIN**

#### Specification

RUSSELL women's short sleeve shirt PURE COTTON POPLIN.Elegant and very durable shirt with the comfort of pure cotton.Classical collar without buttons, one button on cuff, pocket on the right.100% Poplim cotton, 120/125 g / m2.Laundry at 40 degrees.EASY CARE - dries quickly, easy to iron classic red M