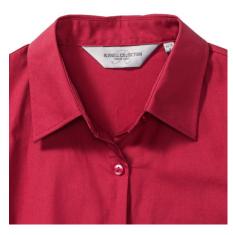

#### Specification

RUSSELL women's short sleeve shirt PURE COTTON POPLIN.Elegant and very durable shirt with the comfort of pure cotton.Classical collar without buttons, one button on cuff, pocket on the right.100% Poplim cotton, 120/125 g / m2.Laundry at 40 degrees.EASY CARE - dries quickly, easy to iron classic red M